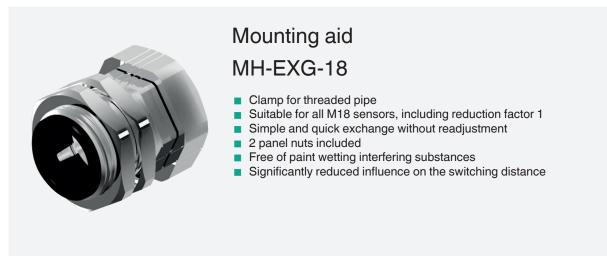

Quick mounting bracket with dead stop

## **Dimensions**



## **Technical Data**

| Ambient conditions        |   |                                                                                          |
|---------------------------|---|------------------------------------------------------------------------------------------|
| Ambient temperature       |   | -40 90 °C (-40 194 °F)                                                                   |
| Mechanical specifications |   |                                                                                          |
| Length                    | L | 35 mm<br>thread length of sensor min. 35 mm                                              |
| Diameter                  |   | sensor min. 17.8 mm<br>sensor max. 18 mm