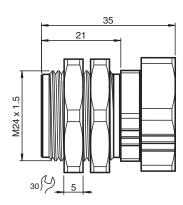

## **Dimensions**

## **Technical Data**

| Ambient conditions        |   |                                                                                          |
|---------------------------|---|------------------------------------------------------------------------------------------|
| Ambient temperature       |   | -40 90 °C (-40 194 °F)                                                                   |
| Mechanical specifications |   |                                                                                          |
| Length                    | L | 35 mm<br>thread length of sensor min. 35 mm                                              |
| Diameter                  |   | sensor min. 17.8 mm<br>sensor max. 18 mm                                                 |
| Material                  |   | brass, nickel-plated<br>free of paint wetting interfering substances                     |
| Screwed connection        |   | SW = 30 mm                                                                               |
| Dimensions                |   | M24 x 1.5 external thread                                                                |
| Tightening torque         |   | 25 Nm                                                                                    |
| General information       |   |                                                                                          |
| Note                      |   | Attention: Sensor shape dependent, it will be fixed up to 0.7 mm in back-flush position. |